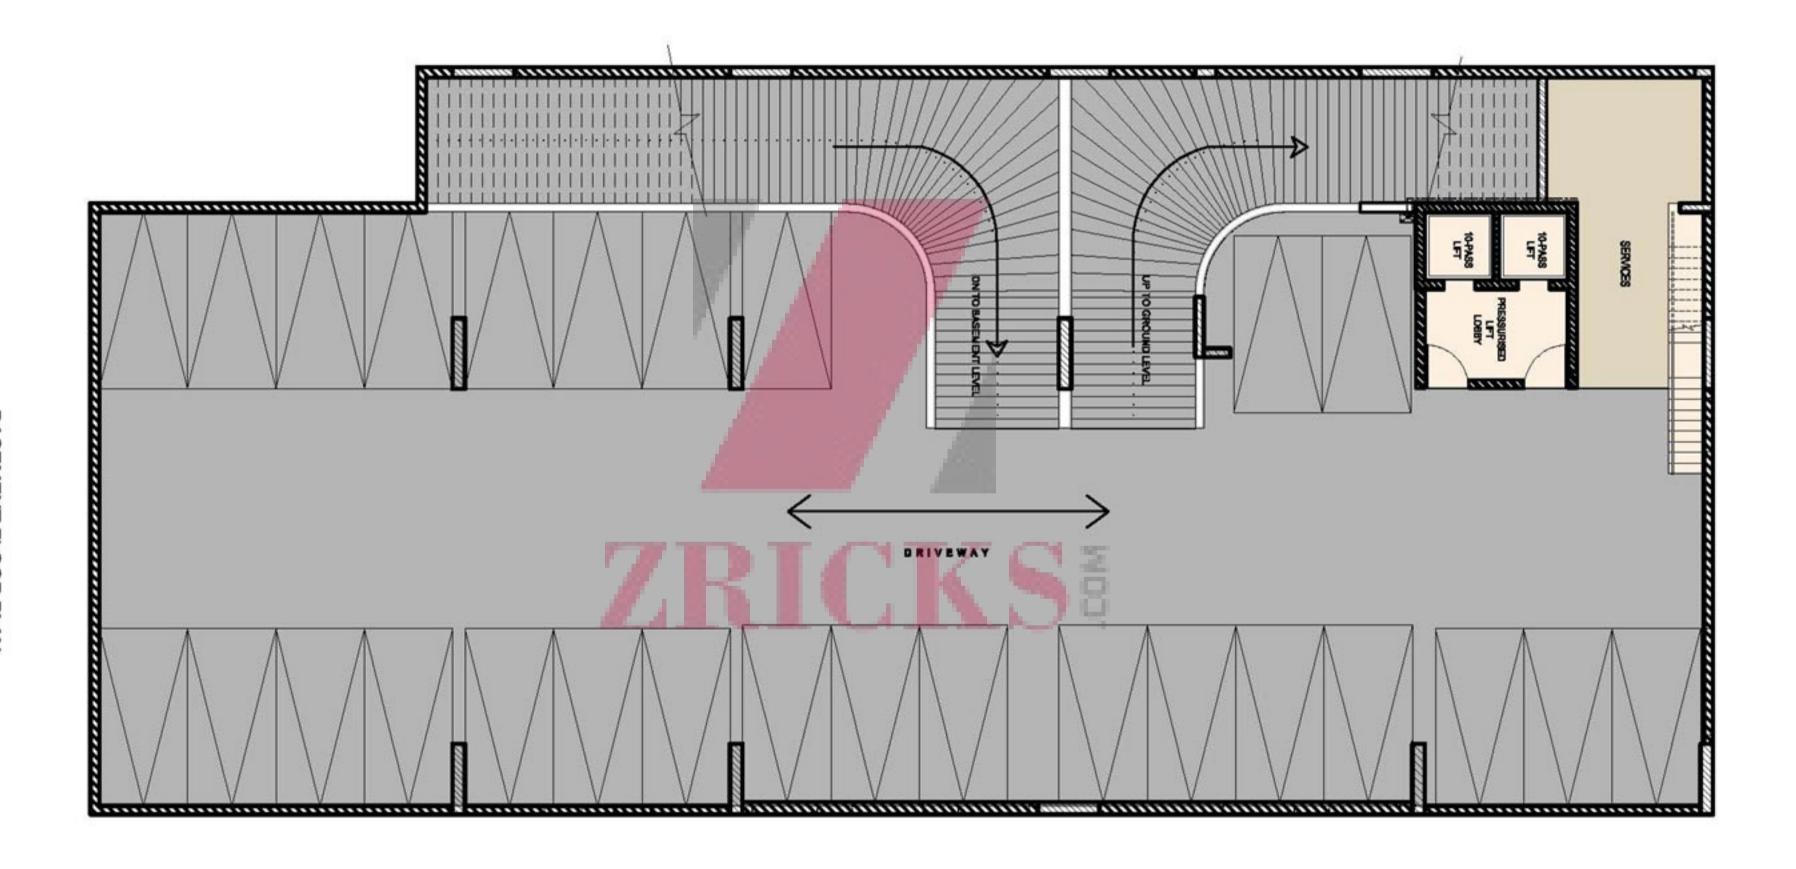

## Specifications

| PROJECT NAME & LOCATION               | Making Of Site Office For Proposed Plan Of B + G + V<br>Storied It Building At Block Dh, Plot - 6/04(Prem.No06-360) New Town, Kolkata                               |
|---------------------------------------|---------------------------------------------------------------------------------------------------------------------------------------------------------------------|
| ARCHITECT                             | Maheswari & Associates 2nd floor, 37A, Baker Road, Alipore, Kolkata – 700 027                                                                                       |
| STRUCTURAL DESIGN<br>CONSULTANT       | S.N SIL<br>BE(Hons), JU. p.g in structure                                                                                                                           |
| PROJECT MANAGEMENT CONSULTANT         | Sandeep Bohra Rana Bhattacharyya BE (Hons), JU. B.Arch IIT (Kharagpur)                                                                                              |
| LAND AREA                             | 2023.49 Sqm.                                                                                                                                                        |
| CONFIGURATION                         | One tower comprising Basement + Ground+ Five floorOffice Building.                                                                                                  |
| CAR PARKING                           | Basement & Ground car parking 59 Nos.  LCV parking 11 Nos.  Buses 4 Nos.  Total car parking 74 Nos  A effective management system coordinating thus available space |
| FLOOR TO<br>CEILING(FLOOR )<br>HEIGHT | Basement Floor 4.02 Mtr<br>Gr. Floor: 3.75 Mtr<br>1st, 2nd, 3rd, 4th & 5th, Floor 3.8 Mtr.                                                                          |
| D.G. POWER BACK UP                    | 100%/ All essential service and lightning/ fan )                                                                                                                    |
| HVAC                                  | Air conditioning to be provided full back up supply from DG set. Individual units will be installed by the users                                                    |
| LIFT                                  | 2 Nos. 10 Passenger lift                                                                                                                                            |
| DESIGN & CONSTRUCTION                 | Efficient construction in conformance to NBC  Brickwork strict Class1                                                                                               |