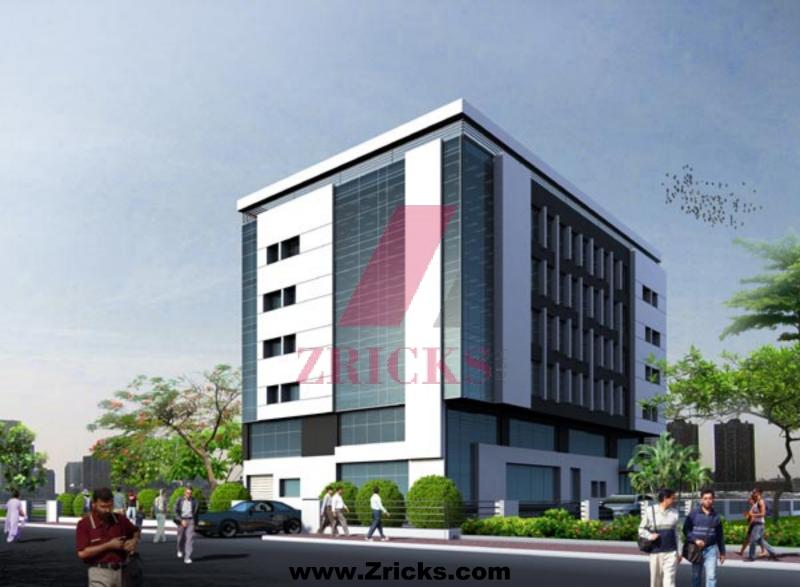

## Specifications

| PROJECT NAME & LOCATION               | Making Of Site Office For Proposed Plan Of B + G + V<br>Storied It Building At Block Dh, Plot - 6/04(Prem.No06-360) New Town, Kolkata                               |
|---------------------------------------|---------------------------------------------------------------------------------------------------------------------------------------------------------------------|
| ARCHITECT                             | Maheswari & Associates 2nd floor, 37A, Baker Road, Alipore, Kolkata – 700 027                                                                                       |
| STRUCTURAL DESIGN<br>CONSULTANT       | S.N SIL<br>BE(Hons), JU. p.g in structure                                                                                                                           |
| PROJECT MANAGEMENT CONSULTANT         | Sandeep Bohra Rana Bhattacharyya BE (Hons), JU. B.Arch IIT (Kharagpur)                                                                                              |
| LAND AREA                             | 2023.49 Sqm.                                                                                                                                                        |
| CONFIGURATION                         | One tower comprising Basement + Ground+ Five floorOffice Building.                                                                                                  |
| CAR PARKING                           | Basement & Ground car parking 59 Nos.  LCV parking 11 Nos.  Buses 4 Nos.  Total car parking 74 Nos  A effective management system coordinating thus available space |
| FLOOR TO<br>CEILING(FLOOR )<br>HEIGHT | Basement Floor 4.02 Mtr<br>Gr. Floor: 3.75 Mtr<br>1st, 2nd, 3rd, 4th & 5th, Floor 3.8 Mtr.                                                                          |
| D.G. POWER BACK UP                    | 100%/ All essential service and lightning/ fan )                                                                                                                    |
| HVAC                                  | Air conditioning to be provided full back up supply from DG set. Individual units will be installed by the users                                                    |
| LIFT                                  | 2 Nos. 10 Passenger lift                                                                                                                                            |
| DESIGN & CONSTRUCTION                 | Efficient construction in conformance to NBC  Brickwork strict Class1                                                                                               |