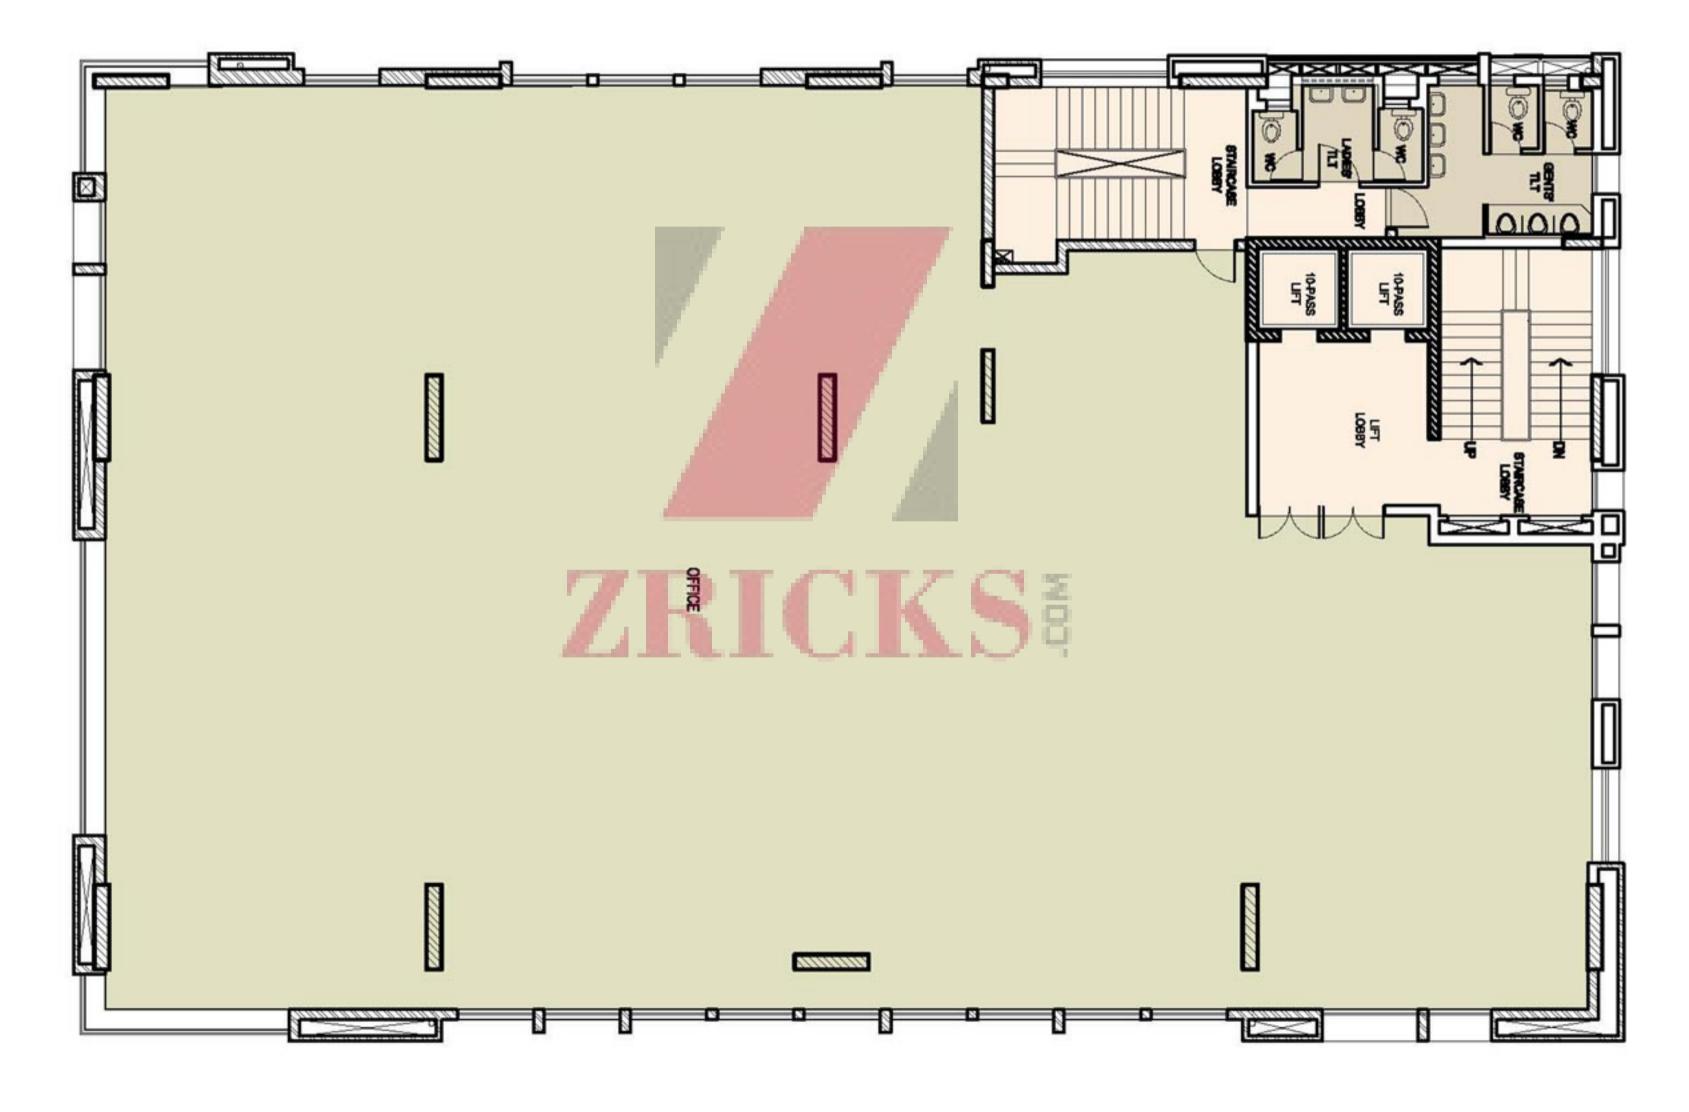

## Specifications

| PROJECT NAME & LOCATION               | Making Of Site Office For Proposed Plan Of B + G + V<br>Storied It Building At Block Dh, Plot - 6/04(Prem.No06-360) New Town, Kolkata                               |
|---------------------------------------|---------------------------------------------------------------------------------------------------------------------------------------------------------------------|
| ARCHITECT                             | Maheswari & Associates 2nd floor, 37A, Baker Road, Alipore, Kolkata – 700 027                                                                                       |
| STRUCTURAL DESIGN<br>CONSULTANT       | S.N SIL<br>BE(Hons), JU. p.g in structure                                                                                                                           |
| PROJECT MANAGEMENT CONSULTANT         | Sandeep Bohra Rana Bhattacharyya BE (Hons), JU. B.Arch IIT (Kharagpur)                                                                                              |
| LAND AREA                             | 2023.49 Sqm.                                                                                                                                                        |
| CONFIGURATION                         | One tower comprising Basement + Ground+ Five floorOffice Building.                                                                                                  |
| CAR PARKING                           | Basement & Ground car parking 59 Nos.  LCV parking 11 Nos.  Buses 4 Nos.  Total car parking 74 Nos  A effective management system coordinating thus available space |
| FLOOR TO<br>CEILING(FLOOR )<br>HEIGHT | Basement Floor 4.02 Mtr<br>Gr. Floor: 3.75 Mtr<br>1st, 2nd, 3rd, 4th & 5th, Floor 3.8 Mtr.                                                                          |
| D.G. POWER BACK UP                    | 100%/ All essential service and lightning/ fan )                                                                                                                    |
| HVAC                                  | Air conditioning to be provided full back up supply from DG set. Individual units will be installed by the users                                                    |
| LIFT                                  | 2 Nos. 10 Passenger lift                                                                                                                                            |
| DESIGN & CONSTRUCTION                 | Efficient construction in conformance to NBC  Brickwork strict Class1                                                                                               |