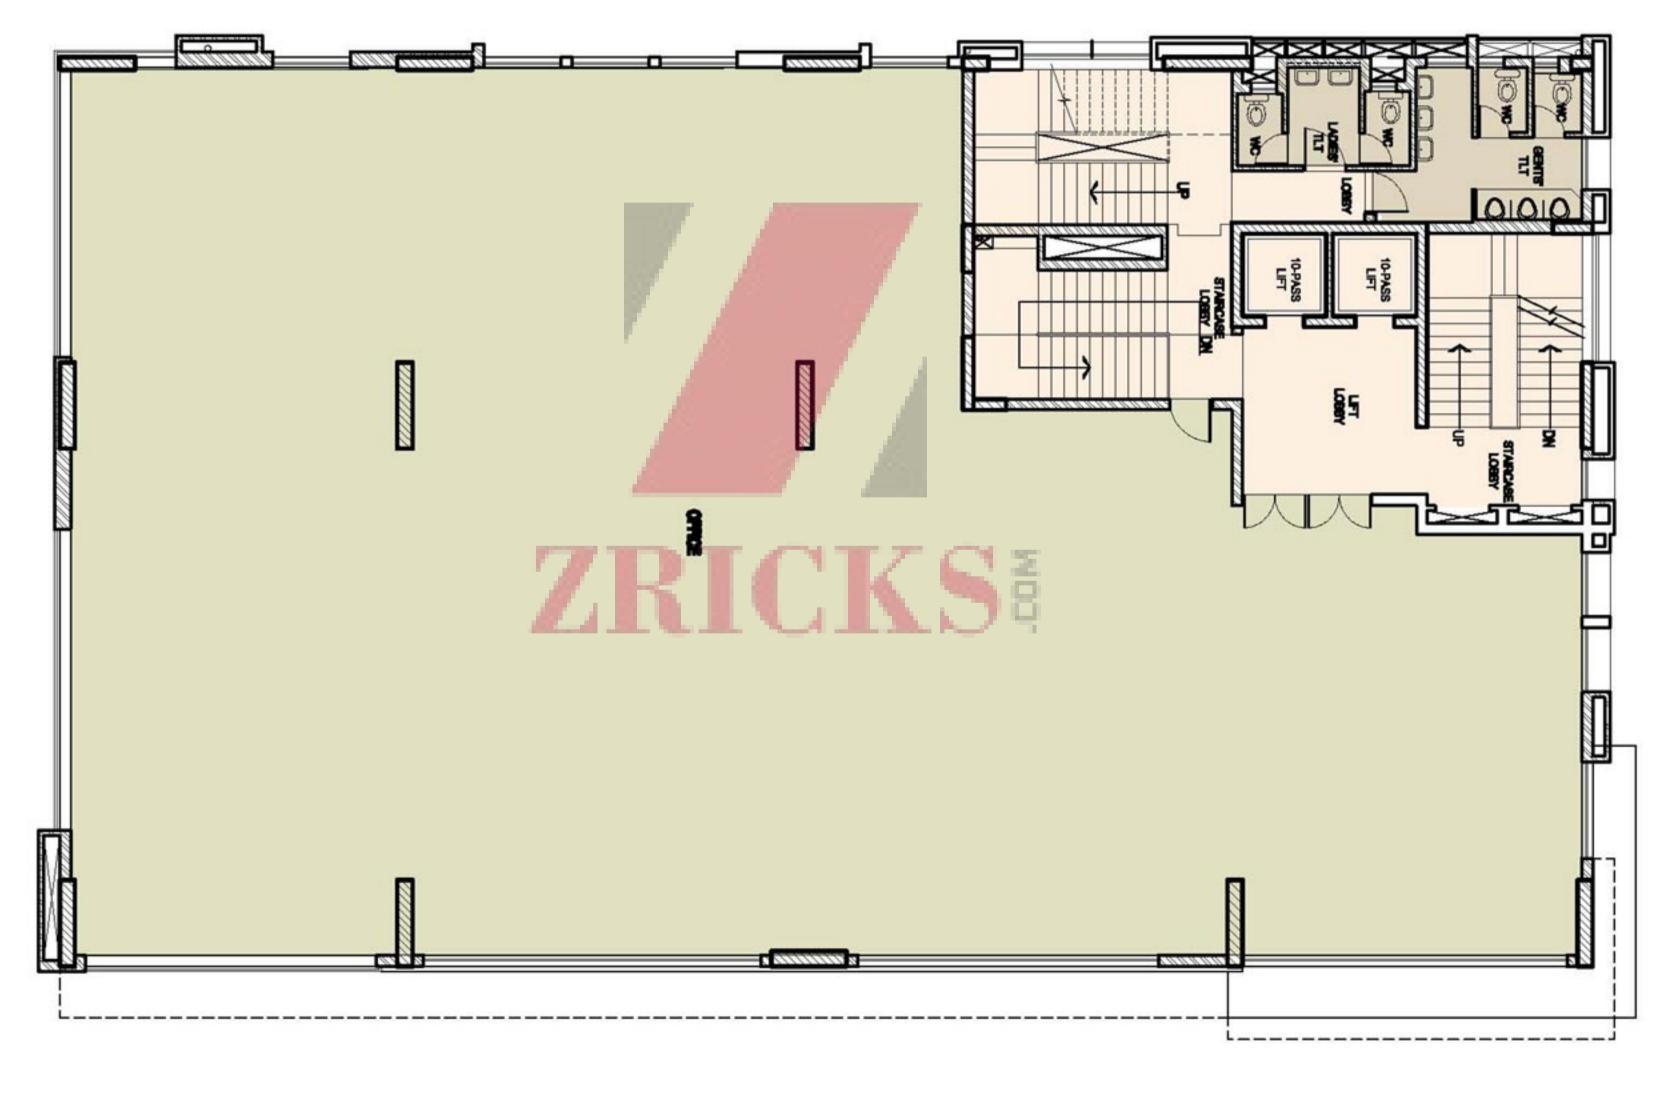

## Specifications

| PROJECT NAME & LOCATION               | Making Of Site Office For Proposed Plan Of B + G + V<br>Storied It Building At Block Dh, Plot - 6/04(Prem.No06-360) New Town, Kolkata                               |
|---------------------------------------|---------------------------------------------------------------------------------------------------------------------------------------------------------------------|
| ARCHITECT                             | Maheswari & Associates 2nd floor, 37A, Baker Road, Alipore, Kolkata – 700 027                                                                                       |
| STRUCTURAL DESIGN<br>CONSULTANT       | S.N SIL<br>BE(Hons), JU. p.g in structure                                                                                                                           |
| PROJECT MANAGEMENT CONSULTANT         | Sandeep Bohra Rana Bhattacharyya BE (Hons), JU. B.Arch IIT (Kharagpur)                                                                                              |
| LAND AREA                             | 2023.49 Sqm.                                                                                                                                                        |
| CONFIGURATION                         | One tower comprising Basement + Ground+ Five floorOffice Building.                                                                                                  |
| CAR PARKING                           | Basement & Ground car parking 59 Nos.  LCV parking 11 Nos.  Buses 4 Nos.  Total car parking 74 Nos  A effective management system coordinating thus available space |
| FLOOR TO<br>CEILING(FLOOR )<br>HEIGHT | Basement Floor 4.02 Mtr<br>Gr. Floor: 3.75 Mtr<br>1st, 2nd, 3rd, 4th & 5th, Floor 3.8 Mtr.                                                                          |
| D.G. POWER BACK UP                    | 100%/ All essential service and lightning/ fan )                                                                                                                    |
| HVAC                                  | Air conditioning to be provided full back up supply from DG set. Individual units will be installed by the users                                                    |
| LIFT                                  | 2 Nos. 10 Passenger lift                                                                                                                                            |
| DESIGN & CONSTRUCTION                 | Efficient construction in conformance to NBC  Brickwork strict Class1                                                                                               |